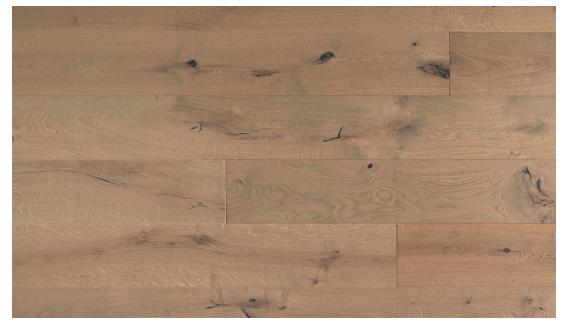

# BARN Rustic B

## **GRADING DESCRIPTION**

| Slightly brushed                               |
|------------------------------------------------|
| Rustic                                         |
| High                                           |
|                                                |
| Allowed unlimited                              |
| Partially filled                               |
| Not allowed                                    |
| Allowed, 20%                                   |
| Allowed unlimited, filled                      |
| Allowed unlimited, filled                      |
| Traces of insects allowed, insects not allowed |
| Not allowed                                    |
| Allowed                                        |
| Allowed                                        |
| Notallowed                                     |
|                                                |

### THIS PICTURE IS AN INDICATION OF THE GRADING AS DESCRIBED